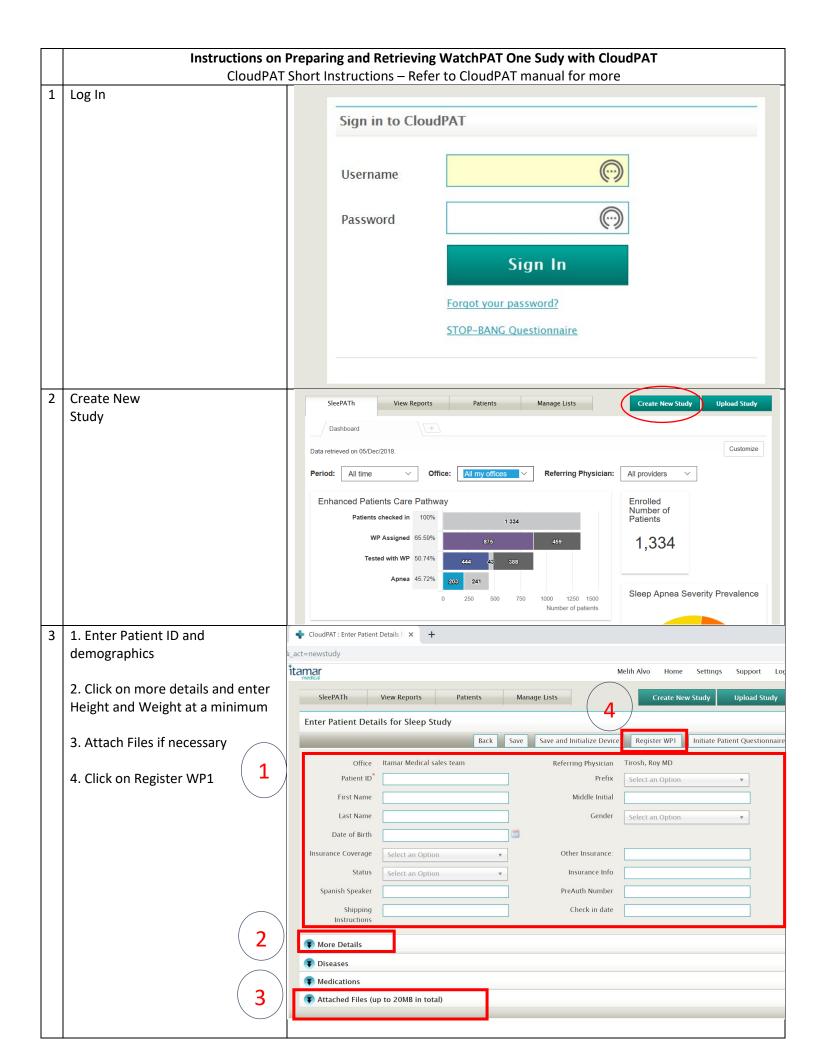

- Device SN (Can be found on the side of WatchPAT ONE box)
- PIN
- Max Number of PIN Retries
- PIN Type
- Email for notification
- Assign Interpreting Physician now or after completion

## Pls Note:

Define a PIN for your patient based on PIN selection criteria (4 first/last digit of SSN, credit card, mobile phone etc.)

2- Click "Proceed with registration"