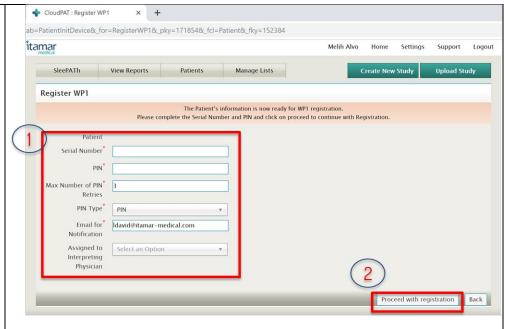

## Please note messages

- Registration was successful
- You can click on **Back** button if you wish to see the patients data and add additional information