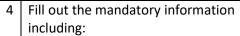

- Device SN (Can be found on the side of WatchPAT ONE box)
- PIN
- Max Number of PIN Retries
- PIN Type
- Email for notification
- Assign Interpreting Physician now or after completion

## Pls Note:

Define a PIN for your patient based on PIN selection criteria (4 first/last digit of SSN, credit card, mobile phone etc.)

2- Click "Proceed with registration"